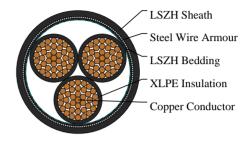

#### CABLE CONSTRUCTION

Conductors: Stranded plain copper conductors to IEC 60228 class 2 or 5.

Insulation: XLPE Insulation. Bedding: LSZH bedding.

Armoured: SWA.

Outer sheath: LSZH Sheath.